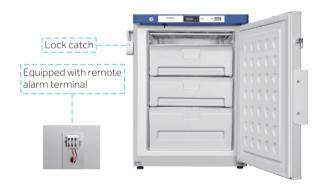

#### Security Lock

Mechanical lock plus lock catch, the mechanical door lock can be opened with one key, and the door lock can be padlocked. Secure and safe, suitable for multiple users.

#### Microprocessor

- Microprocessor electronic temperature controller, LCD digital temperature display, display precision is  $0.1^{\circ}$ C, temperature set point  $-10^{\circ}$ -25°C.
- \* Multiple alarms including high and low temperature, sensor error, power failure, door ajar, high ambient and remote alarm.
- · Alarm mode: sound and light alarm.
- It can be connected to remote alarm.