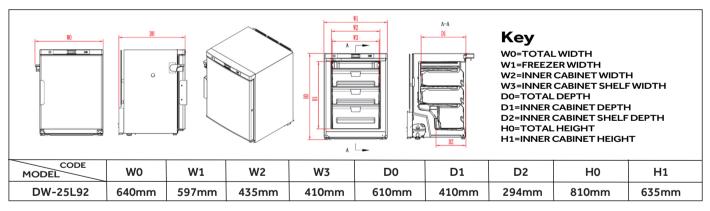

# Specifications (

| Defrost Mode       | Refrigerant  | Sound Level (dB(A))   | Cooling Performance | (°C) | Temperature Range (°C)    | Power Supply (V/Hz)   | Power (W)    |
|--------------------|--------------|-----------------------|---------------------|------|---------------------------|-----------------------|--------------|
| Manual             | HC           | 27                    | -25                 |      | -10~-25                   | 220~240/50            | 255          |
| Electrical Current | (A) Power Co | onsumption (kW·h/24h) | Capacity (L/Cu.Ft)  | Net  | /Gross Weight (approx)(kg | g) Internal Dimension | n(W*D*H)(mm) |
| 1.2                |              | 0.65                  | 92/3.2              |      | 46/51                     | 435*410*635           |              |