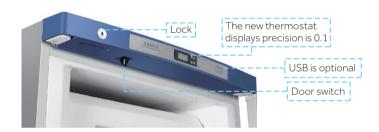

#### Security Lock

Mechanical lock plus lock catch, the mechanical door lock can be opened with one key, and the door lock can be padlocked. Secure and safe, suitable for multiple users.

#### Microprocessor

- Microprocessor electronic temperature controller, LCD digital temperature display, display precision is  $0.1^{\circ}$ C, temperature set point  $-10^{\circ}$ -25°C.
- \* Multiple alarms including high and low temperature, sensor error, power failure, door ajar, high ambient and remote alarm.
- · Alarm mode: sound and light alarm.
- It can be connected to remote alarm.

#### **Multiple Interface Options**

- $\bullet \ \, \text{Standard configuration: Remote alarm interface}.$
- Optional configuration: USB or RS485.